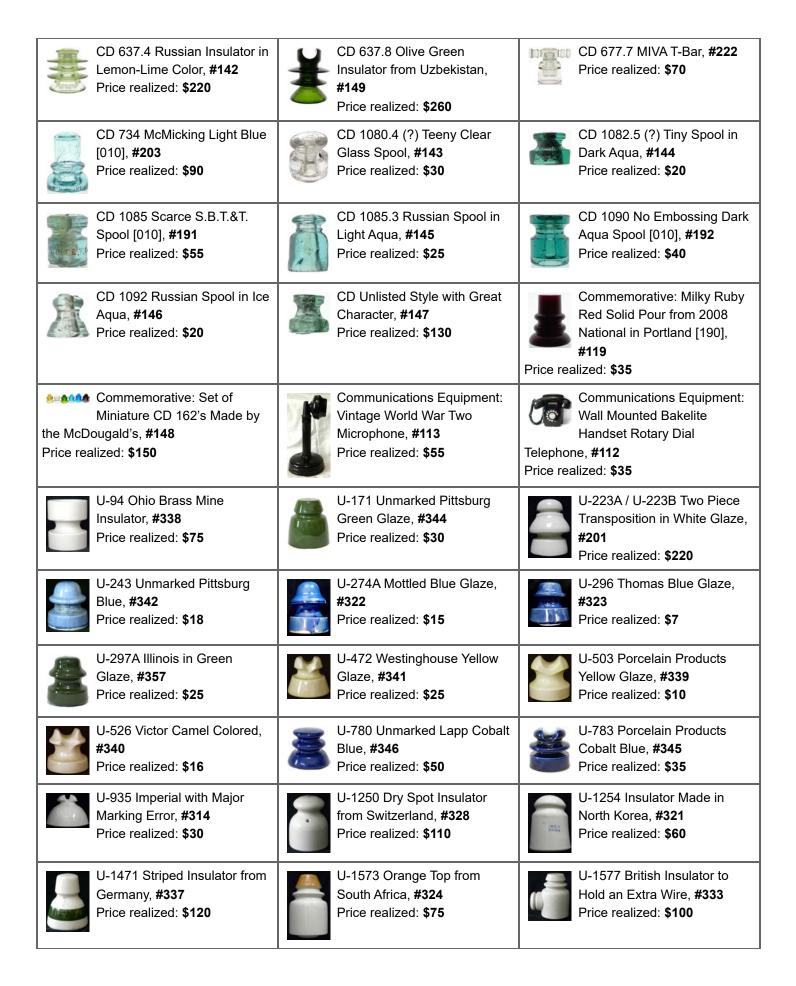

www.eaglecapcollectibles.com

| CD 700 No Embossing Green<br>Aqua [010], #1<br>Price realized: \$3,600                        | CD 145 H.G. CO. Yellow<br>Amber [130], #2<br>Price realized: \$1,450                      | CD 145 H.G. CO. Orange<br>Amber [120], #3<br>Price realized: \$1,250              |
|-----------------------------------------------------------------------------------------------|-------------------------------------------------------------------------------------------|-----------------------------------------------------------------------------------|
| CD 162 H G CO "Screaming<br>Yellow Zonker" [030], #4<br>Price realized: \$2,000               | CD 140 OAKMAN / JUMBO<br>Blue [030], #5<br>Price realized: \$1,000                        | CD 102 Star Mustard Yellow<br>Olive [095], #6<br>Price realized: \$975            |
| CD 113 Star Olive Mustard [010], <b>#7</b> Price realized: <b>\$280</b>                       | CD 126 Brookfield Yellow<br>Olive Green [420], #8<br>Price realized: \$1,450              | M-2795 Fred M. Locke "Gutter<br>Top", <b>#9</b><br>Price realized: <b>\$2,250</b> |
| U-675 F.M. Locke Tan Glaze,<br>#10<br>Price realized: \$90                                    | CD 637.9 Emerald Green Insulator from Uzbekistan, #11 Price realized: \$310               | CD 627.8 Olive Amber Insulator from Uzbekistan, #12 Price realized: \$900         |
| U-1269 Early Threadless Insulator from Germany, #13 Price realized: \$150                     | CD 160.6 Am. Tel & Tel. Light<br>Aqua [010], #14<br>Price realized: \$440                 | CD 124.3 Patent-1871 Early Hemingray [030], #15 Price realized: \$150             |
| CD 194 / 195 Hemingray Darker Purple [010], #16 Price realized: \$430                         | CD 194 / 195 Hemingray Unique Character & Lighter Purple [010], #17 Price realized: \$280 | CD 162 H.G. CO. Light Peacock Blue w/ Milk [070], #18 Price realized: \$460       |
| CD 162 H.G. CO. Bright Orange Amber [070], #19 Price realized: \$260                          | CD 162 H.G. CO. Dark Orange Amber [070], #20 Price realized: \$140                        | CD 162 H.G. CO. Light Jade<br>Green Milk [070], #21<br>Price realized: \$260      |
| CD 130 Cal. Elec. Works Blue<br>"Fun Sized" [010], <b>#22</b><br>Price realized: <b>\$650</b> | CD 130 Cal. Elec. Works Blue<br>Aqua [005], #23<br>Price realized: \$500                  | CD 123 E.C.&M. Co. S.F. Blue<br>Aqua H-Mold [060], #24<br>Price realized: \$240   |