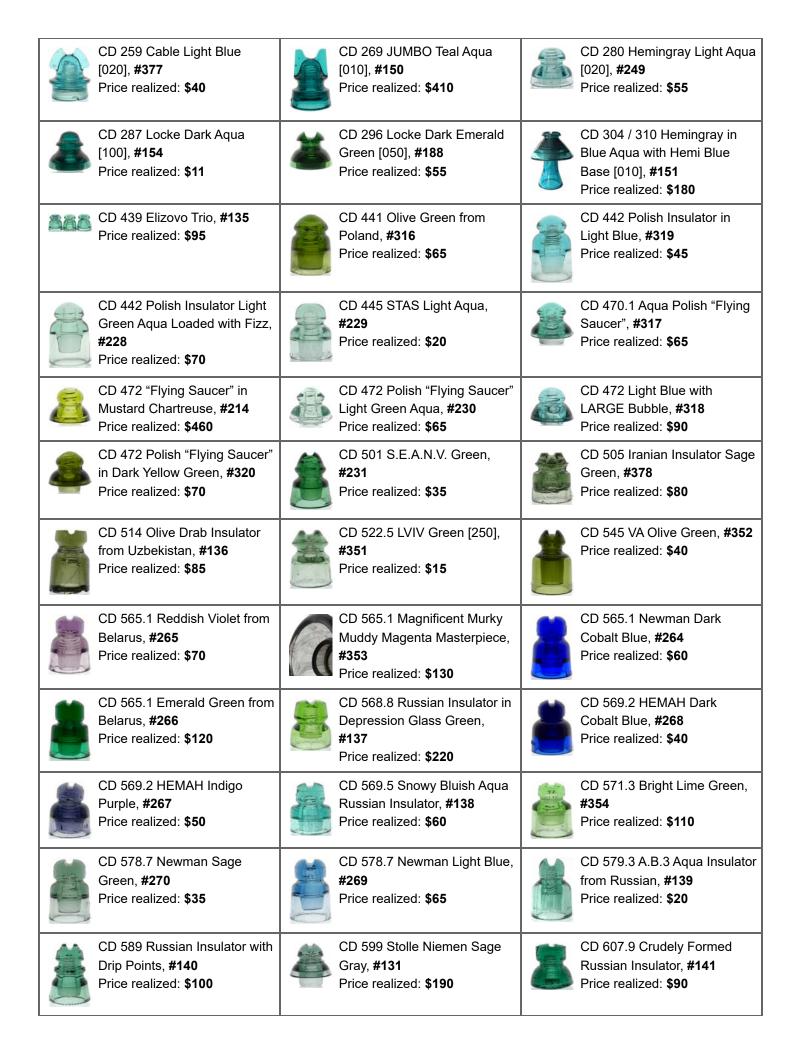

www.eaglecapcollectibles.com

| CD 700 No Embossing Green<br>Aqua [010], #1<br>Price realized: \$3,600                        | CD 145 H.G. CO. Yellow<br>Amber [130], #2<br>Price realized: \$1,450                      | CD 145 H.G. CO. Orange<br>Amber [120], #3<br>Price realized: \$1,250              |
|-----------------------------------------------------------------------------------------------|-------------------------------------------------------------------------------------------|-----------------------------------------------------------------------------------|
| CD 162 H G CO "Screaming<br>Yellow Zonker" [030], #4<br>Price realized: \$2,000               | CD 140 OAKMAN / JUMBO<br>Blue [030], #5<br>Price realized: \$1,000                        | CD 102 Star Mustard Yellow<br>Olive [095], #6<br>Price realized: \$975            |
| CD 113 Star Olive Mustard [010], <b>#7</b> Price realized: <b>\$280</b>                       | CD 126 Brookfield Yellow<br>Olive Green [420], #8<br>Price realized: \$1,450              | M-2795 Fred M. Locke "Gutter<br>Top", <b>#9</b><br>Price realized: <b>\$2,250</b> |
| U-675 F.M. Locke Tan Glaze,<br>#10<br>Price realized: \$90                                    | CD 637.9 Emerald Green Insulator from Uzbekistan, #11 Price realized: \$310               | CD 627.8 Olive Amber Insulator from Uzbekistan, #12 Price realized: \$900         |
| U-1269 Early Threadless Insulator from Germany, #13 Price realized: \$150                     | CD 160.6 Am. Tel & Tel. Light<br>Aqua [010], #14<br>Price realized: \$440                 | CD 124.3 Patent-1871 Early Hemingray [030], #15 Price realized: \$150             |
| CD 194 / 195 Hemingray Darker Purple [010], #16 Price realized: \$430                         | CD 194 / 195 Hemingray Unique Character & Lighter Purple [010], #17 Price realized: \$280 | CD 162 H.G. CO. Light Peacock Blue w/ Milk [070], #18 Price realized: \$460       |
| CD 162 H.G. CO. Bright Orange Amber [070], #19 Price realized: \$260                          | CD 162 H.G. CO. Dark Orange Amber [070], #20 Price realized: \$140                        | CD 162 H.G. CO. Light Jade<br>Green Milk [070], #21<br>Price realized: \$260      |
| CD 130 Cal. Elec. Works Blue<br>"Fun Sized" [010], <b>#22</b><br>Price realized: <b>\$650</b> | CD 130 Cal. Elec. Works Blue<br>Aqua [005], #23<br>Price realized: \$500                  | CD 123 E.C.&M. Co. S.F. Blue<br>Aqua H-Mold [060], #24<br>Price realized: \$240   |