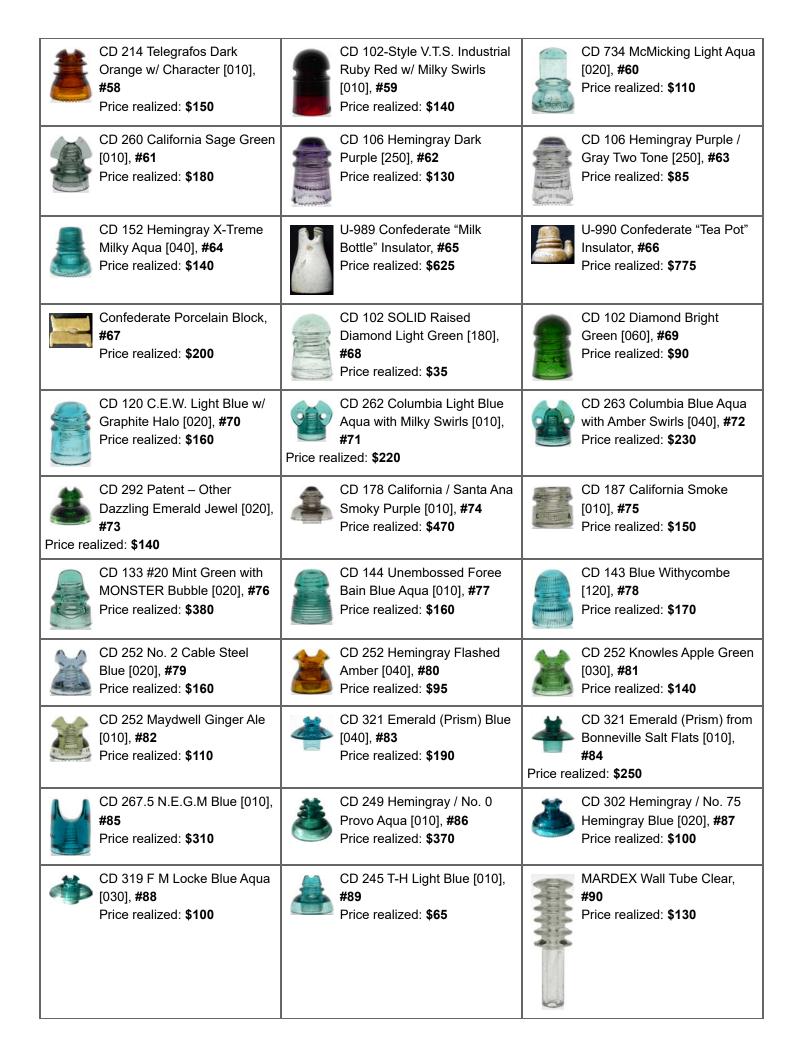

Darker Purple [010], #16 Price realized: \$430                         | CD 194 / 195 Hemingray Unique Character & Lighter Purple [010], #17 Price realized: \$280 | CD 162 H.G. CO. Light Peacock Blue w/ Milk [070], #18 Price realized: \$460       |
| CD 162 H.G. CO. Bright Orange Amber [070], #19 Price realized: \$260                          | CD 162 H.G. CO. Dark Orange Amber [070], #20 Price realized: \$140                        | CD 162 H.G. CO. Light Jade<br>Green Milk [070], #21<br>Price realized: \$260      |
| CD 130 Cal. Elec. Works Blue<br>"Fun Sized" [010], <b>#22</b><br>Price realized: <b>\$650</b> | CD 130 Cal. Elec. Works Blue<br>Aqua [005], #23<br>Price realized: \$500                  | CD 123 E.C.&M. Co. S.F. Blue<br>Aqua H-Mold [060], #24<br>Price realized: \$240   |