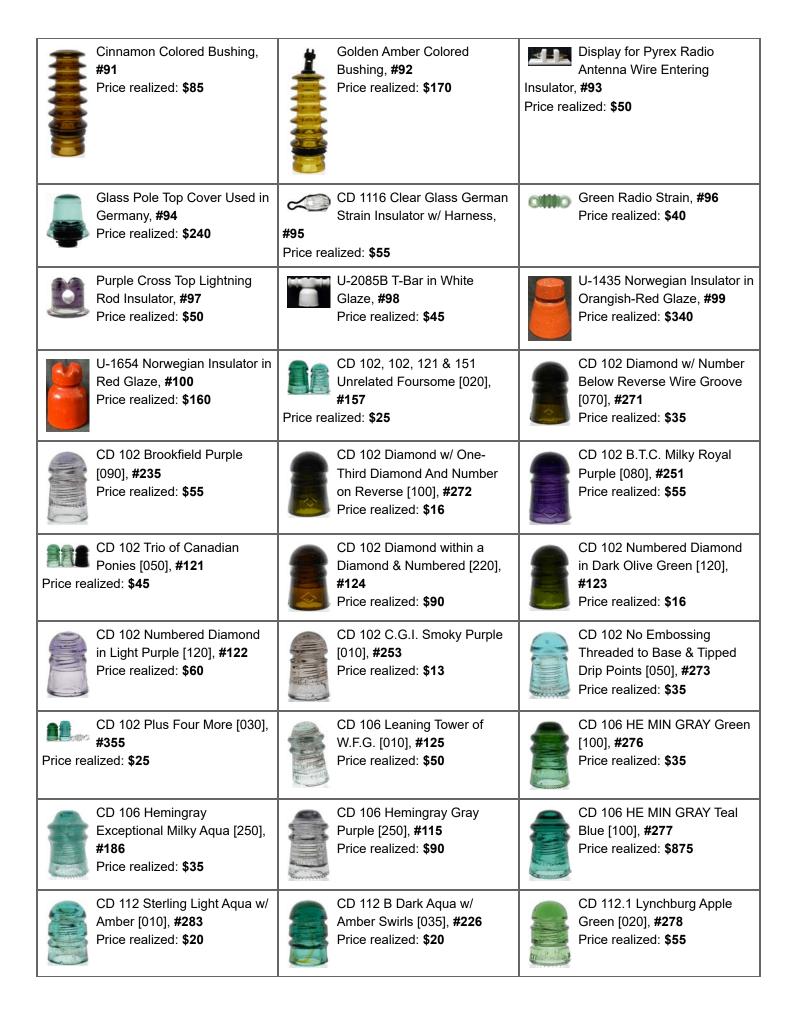

rker Purple [010], #16 Price realized: \$430                         | CD 194 / 195 Hemingray Unique Character & Lighter Purple [010], #17 Price realized: \$280 | CD 162 H.G. CO. Light Peacock Blue w/ Milk [070], #18 Price realized: \$460       |
| CD 162 H.G. CO. Bright Orange Amber [070], #19 Price realized: \$260                          | CD 162 H.G. CO. Dark Orange Amber [070], #20 Price realized: \$140                        | CD 162 H.G. CO. Light Jade<br>Green Milk [070], #21<br>Price realized: \$260      |
| CD 130 Cal. Elec. Works Blue<br>"Fun Sized" [010], <b>#22</b><br>Price realized: <b>\$650</b> | CD 130 Cal. Elec. Works Blue<br>Aqua [005], #23<br>Price realized: \$500                  | CD 123 E.C.&M. Co. S.F. Blue<br>Aqua H-Mold [060], #24<br>Price realized: \$240   |