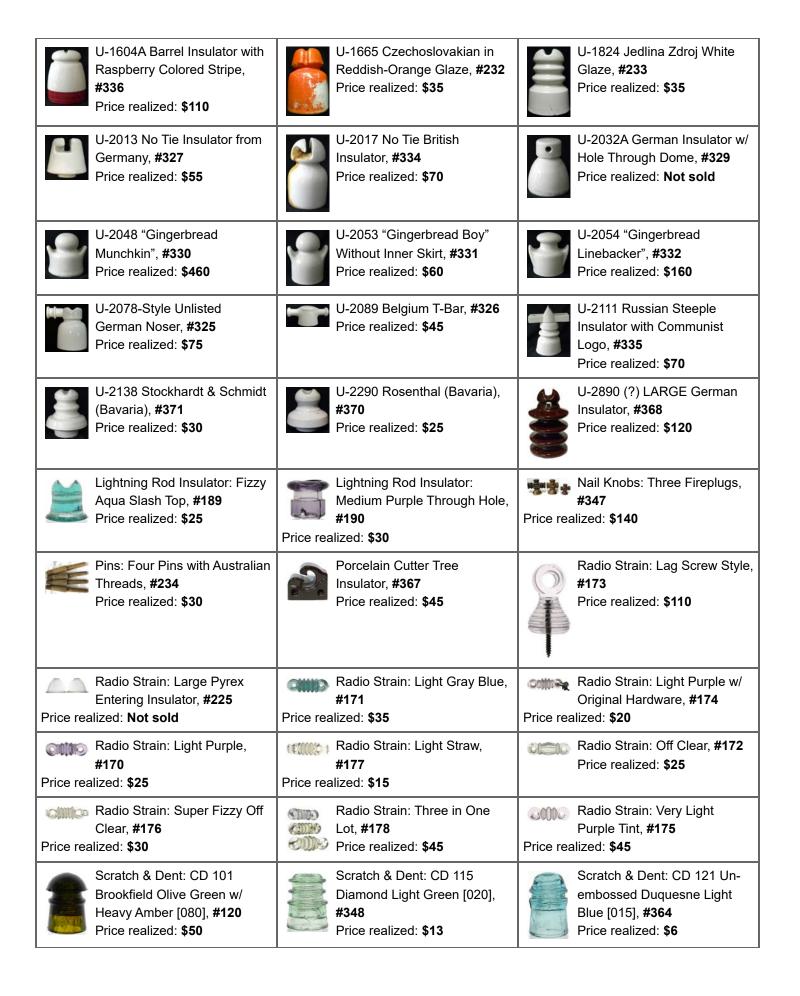

www.eaglecapcollectibles.com

| CD 700 No Embossing Green<br>Aqua [010], #1<br>Price realized: \$3,600                        | CD 145 H.G. CO. Yellow<br>Amber [130], #2<br>Price realized: \$1,450                      | CD 145 H.G. CO. Orange<br>Amber [120], #3<br>Price realized: \$1,250              |
|-----------------------------------------------------------------------------------------------|-------------------------------------------------------------------------------------------|-----------------------------------------------------------------------------------|
| CD 162 H G CO "Screaming<br>Yellow Zonker" [030], #4<br>Price realized: \$2,000               | CD 140 OAKMAN / JUMBO<br>Blue [030], #5<br>Price realized: \$1,000                        | CD 102 Star Mustard Yellow<br>Olive [095], #6<br>Price realized: \$975            |
| CD 113 Star Olive Mustard [010], <b>#7</b> Price realized: <b>\$280</b>                       | CD 126 Brookfield Yellow<br>Olive Green [420], #8<br>Price realized: \$1,450              | M-2795 Fred M. Locke "Gutter<br>Top", <b>#9</b><br>Price realized: <b>\$2,250</b> |
| U-675 F.M. Locke Tan Glaze,<br>#10<br>Price realized: \$90                                    | CD 637.9 Emerald Green Insulator from Uzbekistan, #11 Price realized: \$310               | CD 627.8 Olive Amber Insulator from Uzbekistan, #12 Price realized: \$900         |
| U-1269 Early Threadless Insulator from Germany, #13 Price realized: \$150                     | CD 160.6 Am. Tel & Tel. Light<br>Aqua [010], #14<br>Price realized: \$440                 | CD 124.3 Patent-1871 Early Hemingray [030], #15 Price realized: \$150             |
| CD 194 / 195 Hemingray Darker Purple [010], #16 Price realized: \$430                         | CD 194 / 195 Hemingray Unique Character & Lighter Purple [010], #17 Price realized: \$280 | CD 162 H.G. CO. Light Peacock Blue w/ Milk [070], #18 Price realized: \$460       |
| CD 162 H.G. CO. Bright Orange Amber [070], #19 Price realized: \$260                          | CD 162 H.G. CO. Dark Orange Amber [070], #20 Price realized: \$140                        | CD 162 H.G. CO. Light Jade<br>Green Milk [070], #21<br>Price realized: \$260      |
| CD 130 Cal. Elec. Works Blue<br>"Fun Sized" [010], <b>#22</b><br>Price realized: <b>\$650</b> | CD 130 Cal. Elec. Works Blue<br>Aqua [005], #23<br>Price realized: \$500                  | CD 123 E.C.&M. Co. S.F. Blue<br>Aqua H-Mold [060], #24<br>Price realized: \$240   |