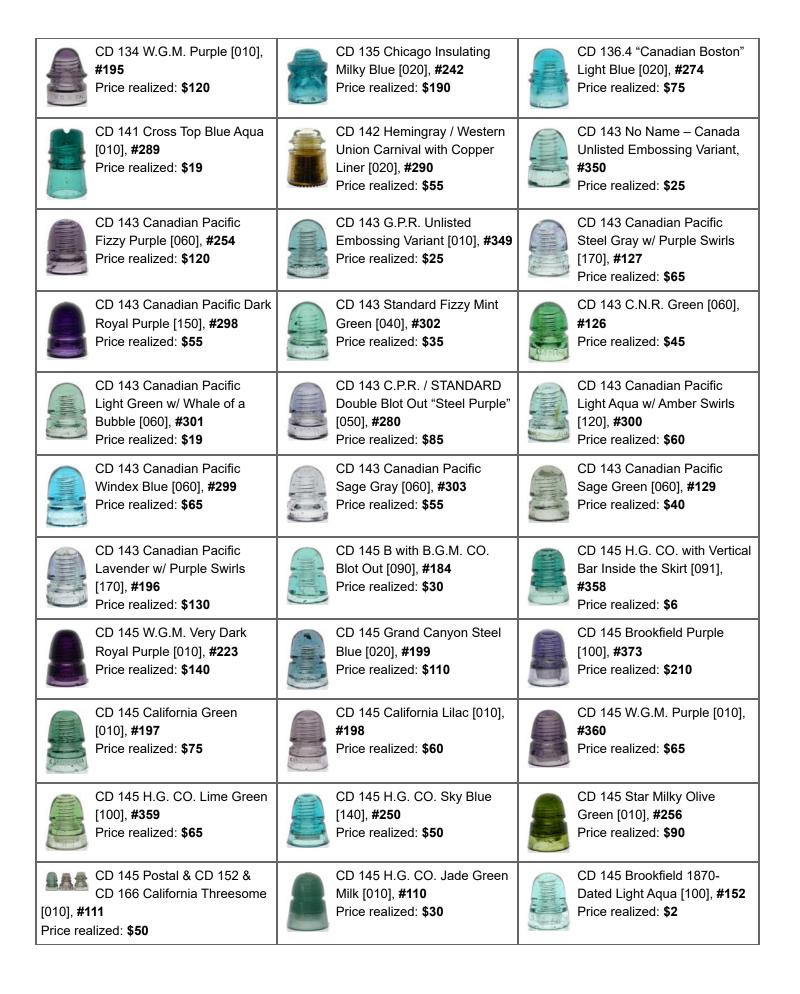

www.eaglecapcollectibles.com

| CD 700 No Embossing Green<br>Aqua [010], #1<br>Price realized: \$3,600                        | CD 145 H.G. CO. Yellow<br>Amber [130], #2<br>Price realized: \$1,450                      | CD 145 H.G. CO. Orange<br>Amber [120], #3<br>Price realized: \$1,250              |
|-----------------------------------------------------------------------------------------------|-------------------------------------------------------------------------------------------|-----------------------------------------------------------------------------------|
| CD 162 H G CO "Screaming<br>Yellow Zonker" [030], #4<br>Price realized: \$2,000               | CD 140 OAKMAN / JUMBO<br>Blue [030], #5<br>Price realized: \$1,000                        | CD 102 Star Mustard Yellow<br>Olive [095], #6<br>Price realized: \$975            |
| CD 113 Star Olive Mustard [010], <b>#7</b> Price realized: <b>\$280</b>                       | CD 126 Brookfield Yellow<br>Olive Green [420], #8<br>Price realized: \$1,450              | M-2795 Fred M. Locke "Gutter<br>Top", <b>#9</b><br>Price realized: <b>\$2,250</b> |
| U-675 F.M. Locke Tan Glaze,<br>#10<br>Price realized: \$90                                    | CD 637.9 Emerald Green Insulator from Uzbekistan, #11 Price realized: \$310               | CD 627.8 Olive Amber Insulator from Uzbekistan, #12 Price realized: \$900         |
| U-1269 Early Threadless Insulator from Germany, #13 Price realized: \$150                     | CD 160.6 Am. Tel & Tel. Light<br>Aqua [010], #14<br>Price realized: \$440                 | CD 124.3 Patent-1871 Early Hemingray [030], #15 Price realized: \$150             |
| CD 194 / 195 Hemingray Darker Purple [010], #16 Price realized: \$430                         | CD 194 / 195 Hemingray Unique Character & Lighter Purple [010], #17 Price realized: \$280 | CD 162 H.G. CO. Light Peacock Blue w/ Milk [070], #18 Price realized: \$460       |
| CD 162 H.G. CO. Bright Orange Amber [070], #19 Price realized: \$260                          | CD 162 H.G. CO. Dark Orange Amber [070], #20 Price realized: \$140                        | CD 162 H.G. CO. Light Jade<br>Green Milk [070], #21<br>Price realized: \$260      |
| CD 130 Cal. Elec. Works Blue<br>"Fun Sized" [010], <b>#22</b><br>Price realized: <b>\$650</b> | CD 130 Cal. Elec. Works Blue<br>Aqua [005], #23<br>Price realized: \$500                  | CD 123 E.C.&M. Co. S.F. Blue<br>Aqua H-Mold [060], #24<br>Price realized: \$240   |