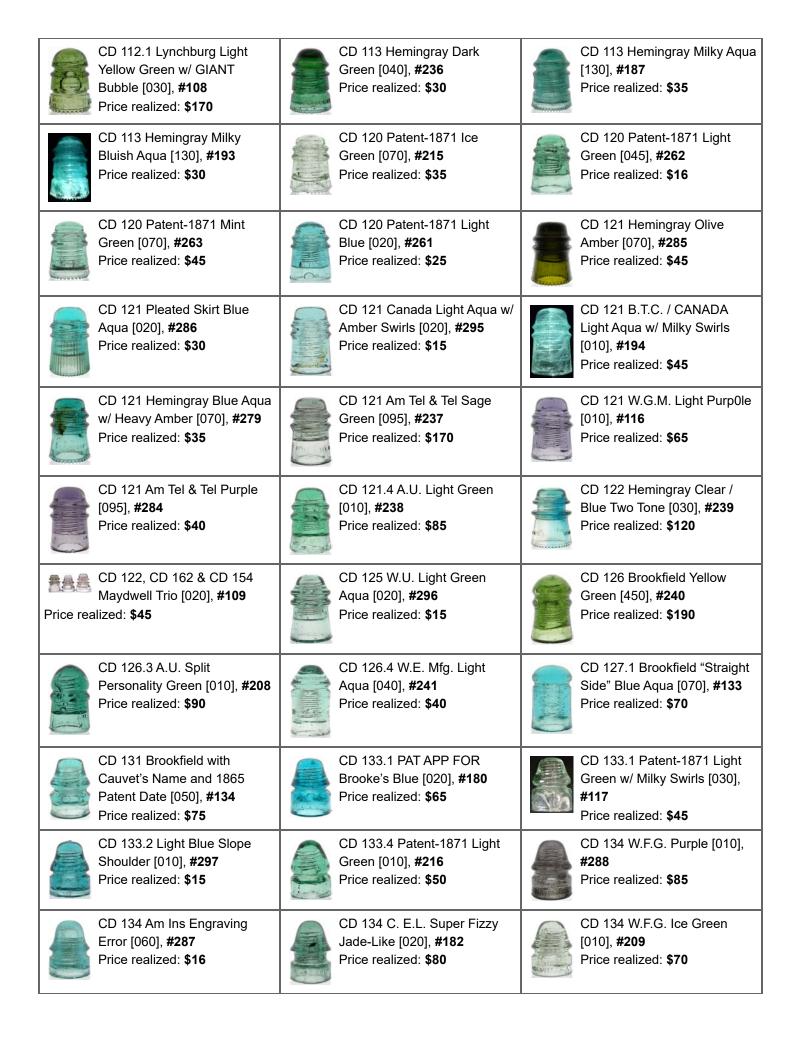

www.eaglecapcollectibles.com

| CD 700 No Embossing Green<br>Aqua [010], #1<br>Price realized: \$3,600                        | CD 145 H.G. CO. Yellow<br>Amber [130], #2<br>Price realized: \$1,450                      | CD 145 H.G. CO. Orange<br>Amber [120], #3<br>Price realized: \$1,250              |
|-----------------------------------------------------------------------------------------------|-------------------------------------------------------------------------------------------|-----------------------------------------------------------------------------------|
| CD 162 H G CO "Screaming<br>Yellow Zonker" [030], #4<br>Price realized: \$2,000               | CD 140 OAKMAN / JUMBO<br>Blue [030], #5<br>Price realized: \$1,000                        | CD 102 Star Mustard Yellow<br>Olive [095], #6<br>Price realized: \$975            |
| CD 113 Star Olive Mustard [010], <b>#7</b> Price realized: <b>\$280</b>                       | CD 126 Brookfield Yellow<br>Olive Green [420], #8<br>Price realized: \$1,450              | M-2795 Fred M. Locke "Gutter<br>Top", <b>#9</b><br>Price realized: <b>\$2,250</b> |
| U-675 F.M. Locke Tan Glaze,<br>#10<br>Price realized: \$90                                    | CD 637.9 Emerald Green Insulator from Uzbekistan, #11 Price realized: \$310               | CD 627.8 Olive Amber Insulator from Uzbekistan, #12 Price realized: \$900         |
| U-1269 Early Threadless Insulator from Germany, #13 Price realized: \$150                     | CD 160.6 Am. Tel & Tel. Light<br>Aqua [010], #14<br>Price realized: \$440                 | CD 124.3 Patent-1871 Early Hemingray [030], #15 Price realized: \$150             |
| CD 194 / 195 Hemingray Darker Purple [010], #16 Price realized: \$430                         | CD 194 / 195 Hemingray Unique Character & Lighter Purple [010], #17 Price realized: \$280 | CD 162 H.G. CO. Light Peacock Blue w/ Milk [070], #18 Price realized: \$460       |
| CD 162 H.G. CO. Bright Orange Amber [070], #19 Price realized: \$260                          | CD 162 H.G. CO. Dark Orange Amber [070], #20 Price realized: \$140                        | CD 162 H.G. CO. Light Jade<br>Green Milk [070], #21<br>Price realized: \$260      |
| CD 130 Cal. Elec. Works Blue<br>"Fun Sized" [010], <b>#22</b><br>Price realized: <b>\$650</b> | CD 130 Cal. Elec. Works Blue<br>Aqua [005], #23<br>Price realized: \$500                  | CD 123 E.C.&M. Co. S.F. Blue<br>Aqua H-Mold [060], #24<br>Price realized: \$240   |