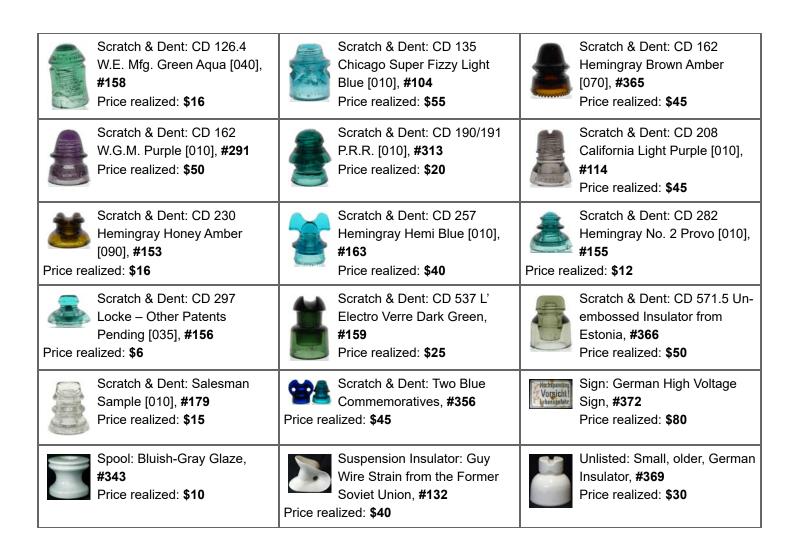

www.eaglecapcollectibles.com

| CD 700 No Embossing Green<br>Aqua [010], #1<br>Price realized: \$3,600                        | CD 145 H.G. CO. Yellow<br>Amber [130], #2<br>Price realized: \$1,450                      | CD 145 H.G. CO. Orange<br>Amber [120], #3<br>Price realized: \$1,250              |
|-----------------------------------------------------------------------------------------------|-------------------------------------------------------------------------------------------|-----------------------------------------------------------------------------------|
| CD 162 H G CO "Screaming<br>Yellow Zonker" [030], #4<br>Price realized: \$2,000               | CD 140 OAKMAN / JUMBO<br>Blue [030], #5<br>Price realized: \$1,000                        | CD 102 Star Mustard Yellow<br>Olive [095], #6<br>Price realized: \$975            |
| CD 113 Star Olive Mustard [010], <b>#7</b> Price realized: <b>\$280</b>                       | CD 126 Brookfield Yellow<br>Olive Green [420], #8<br>Price realized: \$1,450              | M-2795 Fred M. Locke "Gutter<br>Top", <b>#9</b><br>Price realized: <b>\$2,250</b> |
| U-675 F.M. Locke Tan Glaze,<br>#10<br>Price realized: \$90                                    | CD 637.9 Emerald Green Insulator from Uzbekistan, #11 Price realized: \$310               | CD 627.8 Olive Amber Insulator from Uzbekistan, #12 Price realized: \$900         |
| U-1269 Early Threadless Insulator from Germany, #13 Price realized: \$150                     | CD 160.6 Am. Tel & Tel. Light<br>Aqua [010], #14<br>Price realized: \$440                 | CD 124.3 Patent-1871 Early Hemingray [030], #15 Price realized: \$150             |
| CD 194 / 195 Hemingray Darker Purple [010], #16 Price realized: \$430                         | CD 194 / 195 Hemingray Unique Character & Lighter Purple [010], #17 Price realized: \$280 | CD 162 H.G. CO. Light Peacock Blue w/ Milk [070], #18 Price realized: \$460       |
| CD 162 H.G. CO. Bright Orange Amber [070], #19 Price realized: \$260                          | CD 162 H.G. CO. Dark Orange Amber [070], #20 Price realized: \$140                        | CD 162 H.G. CO. Light Jade<br>Green Milk [070], #21<br>Price realized: \$260      |
| CD 130 Cal. Elec. Works Blue<br>"Fun Sized" [010], <b>#22</b><br>Price realized: <b>\$650</b> | CD 130 Cal. Elec. Works Blue<br>Aqua [005], #23<br>Price realized: \$500                  | CD 123 E.C.&M. Co. S.F. Blue<br>Aqua H-Mold [060], #24<br>Price realized: \$240   |