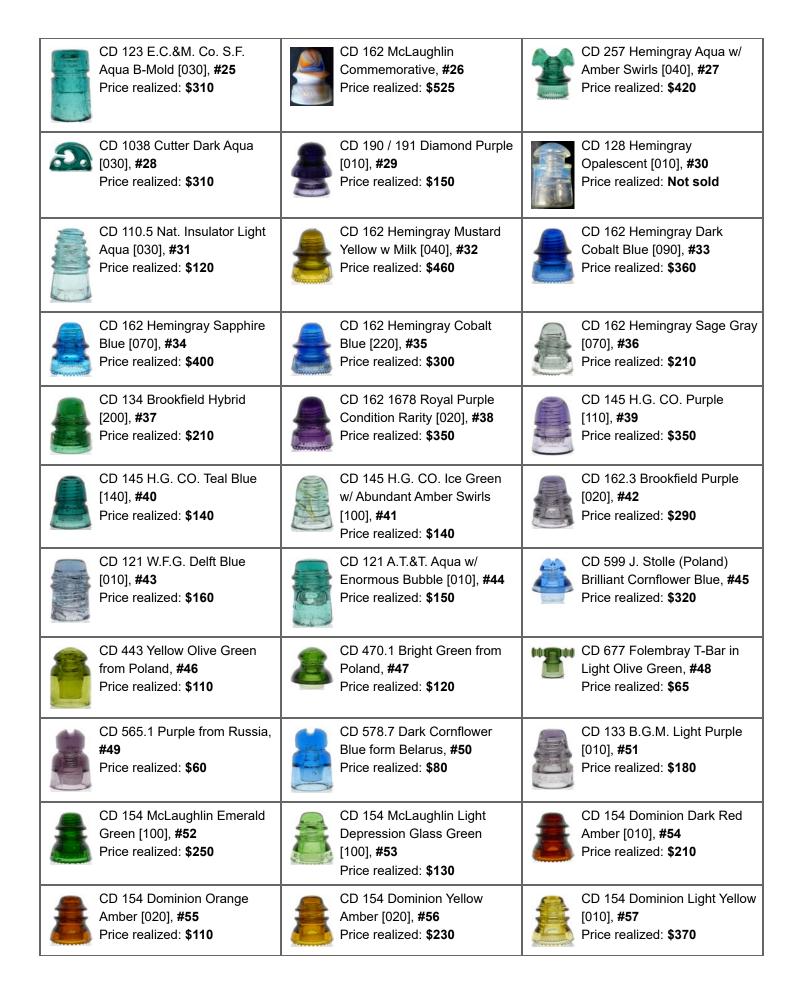

www.eaglecapcollectibles.com

| CD 700 No Embossing Green<br>Aqua [010], #1<br>Price realized: \$3,600                        | CD 145 H.G. CO. Yellow<br>Amber [130], #2<br>Price realized: \$1,450                      | CD 145 H.G. CO. Orange<br>Amber [120], #3<br>Price realized: \$1,250              |
|-----------------------------------------------------------------------------------------------|-------------------------------------------------------------------------------------------|-----------------------------------------------------------------------------------|
| CD 162 H G CO "Screaming<br>Yellow Zonker" [030], #4<br>Price realized: \$2,000               | CD 140 OAKMAN / JUMBO<br>Blue [030], #5<br>Price realized: \$1,000                        | CD 102 Star Mustard Yellow<br>Olive [095], #6<br>Price realized: \$975            |
| CD 113 Star Olive Mustard [010], <b>#7</b> Price realized: <b>\$280</b>                       | CD 126 Brookfield Yellow<br>Olive Green [420], #8<br>Price realized: \$1,450              | M-2795 Fred M. Locke "Gutter<br>Top", <b>#9</b><br>Price realized: <b>\$2,250</b> |
| U-675 F.M. Locke Tan Glaze,<br>#10<br>Price realized: \$90                                    | CD 637.9 Emerald Green Insulator from Uzbekistan, #11 Price realized: \$310               | CD 627.8 Olive Amber Insulator from Uzbekistan, #12 Price realized: \$900         |
| U-1269 Early Threadless Insulator from Germany, #13 Price realized: \$150                     | CD 160.6 Am. Tel & Tel. Light<br>Aqua [010], #14<br>Price realized: \$440                 | CD 124.3 Patent-1871 Early Hemingray [030], #15 Price realized: \$150             |
| CD 194 / 195 Hemingray Darker Purple [010], #16 Price realized: \$430                         | CD 194 / 195 Hemingray Unique Character & Lighter Purple [010], #17 Price realized: \$280 | CD 162 H.G. CO. Light Peacock Blue w/ Milk [070], #18 Price realized: \$460       |
| CD 162 H.G. CO. Bright Orange Amber [070], #19 Price realized: \$260                          | CD 162 H.G. CO. Dark Orange Amber [070], #20 Price realized: \$140                        | CD 162 H.G. CO. Light Jade<br>Green Milk [070], #21<br>Price realized: \$260      |
| CD 130 Cal. Elec. Works Blue<br>"Fun Sized" [010], <b>#22</b><br>Price realized: <b>\$650</b> | CD 130 Cal. Elec. Works Blue<br>Aqua [005], #23<br>Price realized: \$500                  | CD 123 E.C.&M. Co. S.F. Blue<br>Aqua H-Mold [060], #24<br>Price realized: \$240   |