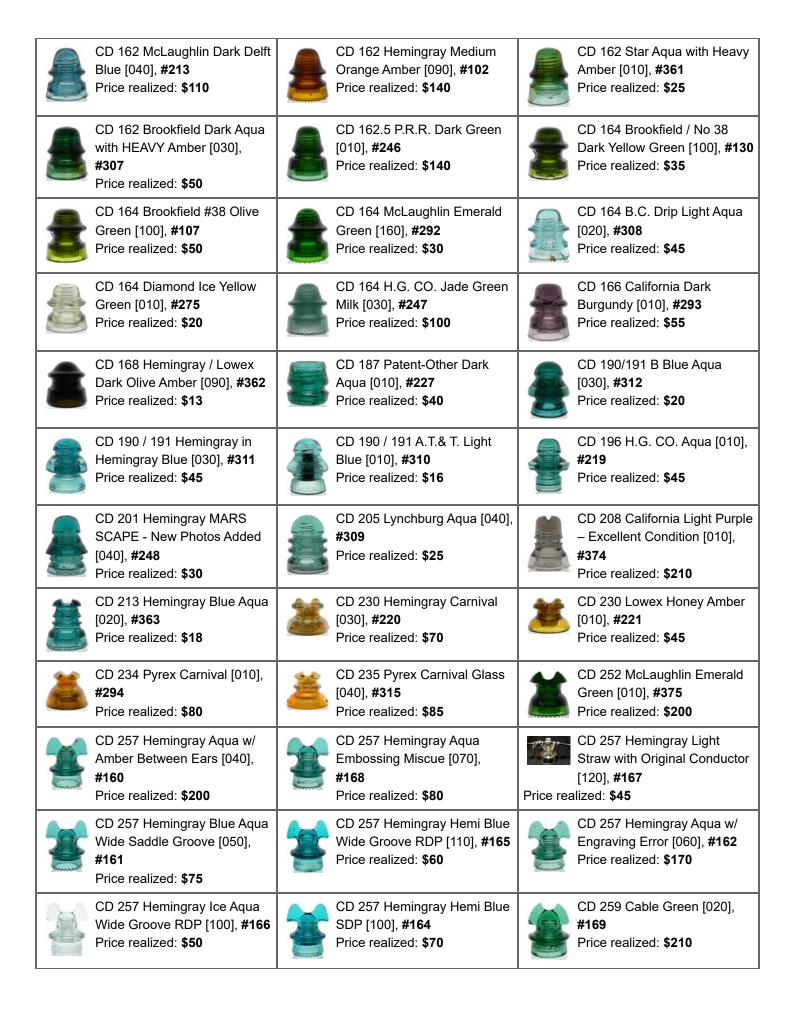

www.eaglecapcollectibles.com

| CD 700 No Embossing Green<br>Aqua [010], #1<br>Price realized: \$3,600                        | CD 145 H.G. CO. Yellow<br>Amber [130], #2<br>Price realized: \$1,450                      | CD 145 H.G. CO. Orange<br>Amber [120], #3<br>Price realized: \$1,250              |
|-----------------------------------------------------------------------------------------------|-------------------------------------------------------------------------------------------|-----------------------------------------------------------------------------------|
| CD 162 H G CO "Screaming<br>Yellow Zonker" [030], #4<br>Price realized: \$2,000               | CD 140 OAKMAN / JUMBO<br>Blue [030], #5<br>Price realized: \$1,000                        | CD 102 Star Mustard Yellow<br>Olive [095], #6<br>Price realized: \$975            |
| CD 113 Star Olive Mustard [010], <b>#7</b> Price realized: <b>\$280</b>                       | CD 126 Brookfield Yellow<br>Olive Green [420], #8<br>Price realized: \$1,450              | M-2795 Fred M. Locke "Gutter<br>Top", <b>#9</b><br>Price realized: <b>\$2,250</b> |
| U-675 F.M. Locke Tan Glaze,<br>#10<br>Price realized: \$90                                    | CD 637.9 Emerald Green Insulator from Uzbekistan, #11 Price realized: \$310               | CD 627.8 Olive Amber Insulator from Uzbekistan, #12 Price realized: \$900         |
| U-1269 Early Threadless Insulator from Germany, #13 Price realized: \$150                     | CD 160.6 Am. Tel & Tel. Light<br>Aqua [010], #14<br>Price realized: \$440                 | CD 124.3 Patent-1871 Early Hemingray [030], #15 Price realized: \$150             |
| CD 194 / 195 Hemingray Darker Purple [010], #16 Price realized: \$430                         | CD 194 / 195 Hemingray Unique Character & Lighter Purple [010], #17 Price realized: \$280 | CD 162 H.G. CO. Light Peacock Blue w/ Milk [070], #18 Price realized: \$460       |
| CD 162 H.G. CO. Bright Orange Amber [070], #19 Price realized: \$260                          | CD 162 H.G. CO. Dark Orange Amber [070], #20 Price realized: \$140                        | CD 162 H.G. CO. Light Jade<br>Green Milk [070], #21<br>Price realized: \$260      |
| CD 130 Cal. Elec. Works Blue<br>"Fun Sized" [010], <b>#22</b><br>Price realized: <b>\$650</b> | CD 130 Cal. Elec. Works Blue<br>Aqua [005], #23<br>Price realized: \$500                  | CD 123 E.C.&M. Co. S.F. Blue<br>Aqua H-Mold [060], #24<br>Price realized: \$240   |