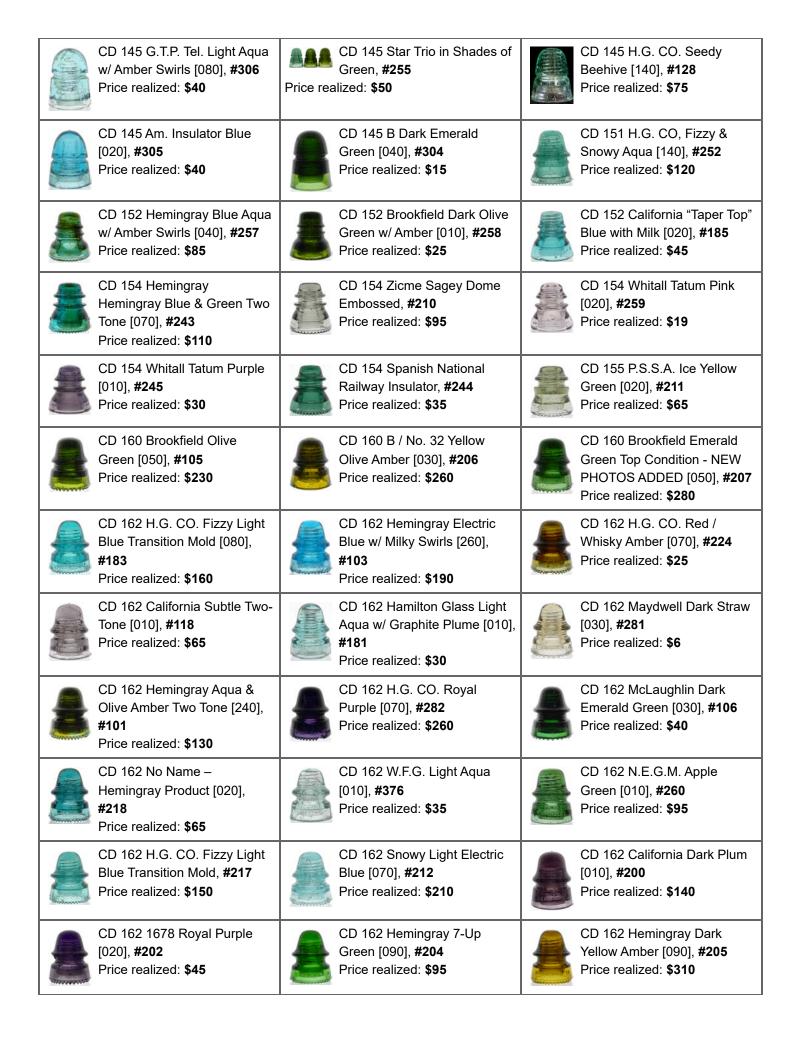

www.eaglecapcollectibles.com

| CD 700 No Embossing Green<br>Aqua [010], #1<br>Price realized: \$3,600                        | CD 145 H.G. CO. Yellow<br>Amber [130], #2<br>Price realized: \$1,450                      | CD 145 H.G. CO. Orange<br>Amber [120], #3<br>Price realized: \$1,250              |
|-----------------------------------------------------------------------------------------------|-------------------------------------------------------------------------------------------|-----------------------------------------------------------------------------------|
| CD 162 H G CO "Screaming<br>Yellow Zonker" [030], #4<br>Price realized: \$2,000               | CD 140 OAKMAN / JUMBO<br>Blue [030], #5<br>Price realized: \$1,000                        | CD 102 Star Mustard Yellow<br>Olive [095], #6<br>Price realized: \$975            |
| CD 113 Star Olive Mustard [010], <b>#7</b> Price realized: <b>\$280</b>                       | CD 126 Brookfield Yellow<br>Olive Green [420], #8<br>Price realized: \$1,450              | M-2795 Fred M. Locke "Gutter<br>Top", <b>#9</b><br>Price realized: <b>\$2,250</b> |
| U-675 F.M. Locke Tan Glaze,<br>#10<br>Price realized: \$90                                    | CD 637.9 Emerald Green Insulator from Uzbekistan, #11 Price realized: \$310               | CD 627.8 Olive Amber Insulator from Uzbekistan, #12 Price realized: \$900         |
| U-1269 Early Threadless Insulator from Germany, #13 Price realized: \$150                     | CD 160.6 Am. Tel & Tel. Light<br>Aqua [010], #14<br>Price realized: \$440                 | CD 124.3 Patent-1871 Early Hemingray [030], #15 Price realized: \$150             |
| CD 194 / 195 Hemingray Darker Purple [010], #16 Price realized: \$430                         | CD 194 / 195 Hemingray Unique Character & Lighter Purple [010], #17 Price realized: \$280 | CD 162 H.G. CO. Light Peacock Blue w/ Milk [070], #18 Price realized: \$460       |
| CD 162 H.G. CO. Bright Orange Amber [070], #19 Price realized: \$260                          | CD 162 H.G. CO. Dark Orange Amber [070], #20 Price realized: \$140                        | CD 162 H.G. CO. Light Jade<br>Green Milk [070], #21<br>Price realized: \$260      |
| CD 130 Cal. Elec. Works Blue<br>"Fun Sized" [010], <b>#22</b><br>Price realized: <b>\$650</b> | CD 130 Cal. Elec. Works Blue<br>Aqua [005], #23<br>Price realized: \$500                  | CD 123 E.C.&M. Co. S.F. Blue<br>Aqua H-Mold [060], #24<br>Price realized: \$240   |