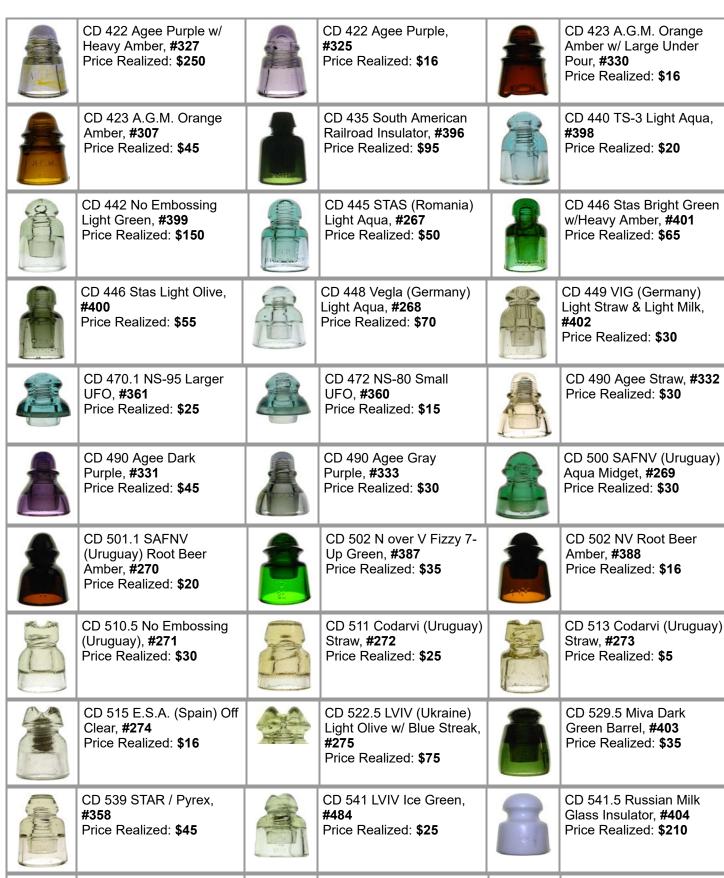

Agua, #351

CD 168 Hemingray Orange Amber, **#299** Price Realized: **\$30** 

CD 257 Hemingray Light Straw, #118

Price Realized: \$30

CD 257 Hemingray Hemi Blue. #80 Price Realized: \$35

CD 257 Hemingray Light Straw. #81

CD 552.4 Isorex Olive Green, #485 Price Realized: \$30

CD 541.5 Russian Milk Glass Insulator, #404 Price Realized: \$210

CD 563.3 Hungarian Insulator in Light Straw, #405 Price Realized: \$220

CD 565.1 (Russia) Cobalt Blue, #121 Price Realized: \$25

CD 566.1 J. Stolle Aqua, #486 Price Realized: \$30

CD 566.5 J. Stolle Light Aqua, #487 Price Realized: \$65

CD 568.8 Imperial Russia Depression Glass Green, #488 Price Realized: \$95

CD 569.2 Hemah (Russia) Cobalt Blue, #120 Price Realized: \$30

CD 569.2 Hemah Indigo, #407 Price Realized: \$75

CD 569.2 Hemah Dark Purple, #406 Price Realized: \$12

CD 569.2 Hemah (Russia) Concord Grape Purple, #276 Price Realized: \$5

CD 570.5 Russian Peasant, #359 Price Realized: \$8

CD 571.8 Russian in Windex Blue, #408 Price Realized: \$65

CD 578.2 Romanian Light Aqua, #410 Price Realized: \$130

CD 578.2 Romanian Extra Virgin, #409 Price Realized: \$80

CD 578.7 NIT / ROGOW Blue Aqua, #412 Price Realized: \$65

CD 578.7 JSN Light Green, #411 Price Realized: \$45

CD 590 AGM Dark Orange Amber, #335 Price Realized: \$50

CD 590 AGM Greenish Straw, #334 Price Realized: \$25

CD 601.2 Miva Fizzy Straw, #362 Price Realized: \$25

CD 601.2 Folembray Olive Green, #490 Price Realized: \$6

CD 605 Vegla Light Straw, #491 Price Realized: \$85

CD 606 Unembossed German Ice Aqua, #492 Price Realized: \$19

CD 610 Fidenza (Italy) Pink, **#122** Price Realized: \$25

CD 610 Folembray Green, #494

CD 610 Isorex Dark Olive, #493

Price Realized: \$25

CD 640 M / V in Circle Dark Green, #365 Price Realized: \$50

CD 640 Folembray Medium Green, #364 Price Realized: \$45

Price Realized: \$40

CD 640 No Embossing Light Olive Amber, #363 Price Realized: \$310

CD 640 M / V in Circle Dark 7-Up Green, #366 Price Realized: \$40

CD 640 No Embossing Mold Variant, #367 Price Realized: \$30

CD 640 Isorex Dark Olive Green, #368 Price Realized: \$45

CD 641.2 Isorex Mama, #369

CD 641.2 Isorex EST Mama, #370 Price Realized: \$65

CD 642 M over V in Circle Dark Green, #374 Price Realized: \$40

CD 642 Isorex Olive Green, #376 Price Realized: \$30

U-386 Unmarked Helmet,