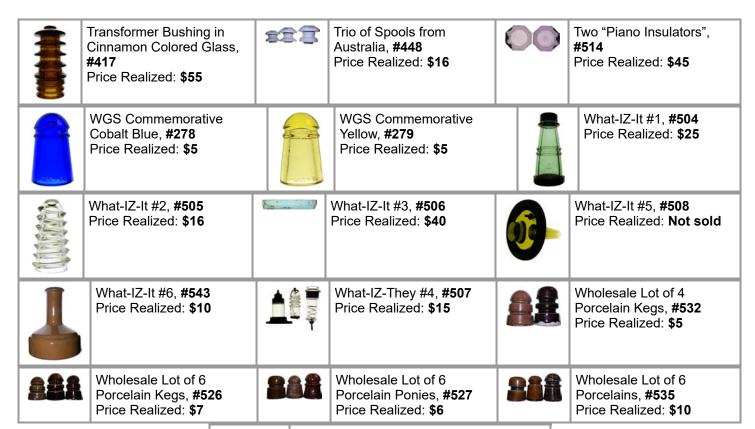

CD 641.2 Isorex Mama, #369

CD 641.2 Isorex EST Mama, #370 Price Realized: \$65

CD 642 M over V in Circle Dark Green, #374 Price Realized: \$40

CD 642 Isorex Olive Green, #376 Price Realized: \$30

U-386 Unmarked Helmet,

Price Realized: \$5

#135

Helmet, #137

Price Realized: \$5

U-388 Thomas Helmet,

Price Realized: \$10

#136

Wholesale Lot of Four Porcelain Signals, #536