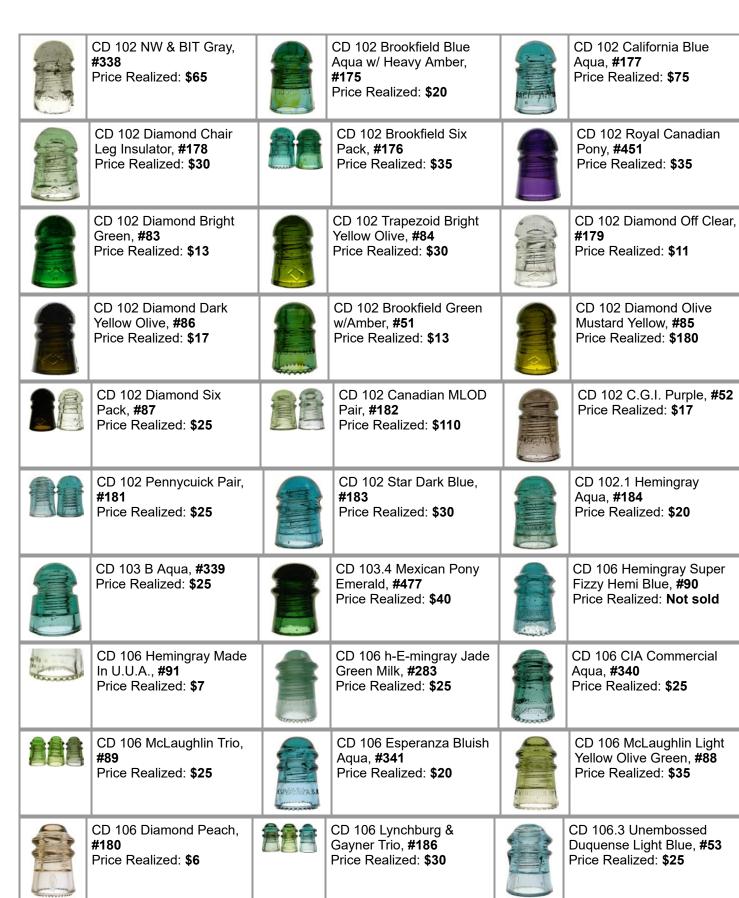

CD 344.2 Australian Copper Top, **#23** Price Realized: **\$575** 

CD 317 Chambers "Candle Stick", **#24** Price Realized: **\$420** 

CD 106.3 Duquesne Pair,

Price Realized: \$20

#185

CD 112 New Eng Tel Aqua, #452 Price Realized: \$130

CD 112.4 Canadian Exchange, #478 Price Realized: \$25

CD 113 Hemingray "Been Tonged", #188 Price Realized: \$6

CD 113 Star Yellow Green Plus, #285 Price Realized: \$40

CD 114 California Light Burgundy, #284 Price Realized: \$40

CD 114 Hemingray Textured, #189 Price Realized: \$13

CD 117 Ampersand, #468 Price Realized: \$35

CD 121 Brookfield Yellow Olive Green, #254 Price Realized: \$40

CD 121 Brookfield 7-Up Green w/ Fizz, #255 Price Realized: \$35

CD 121 Brookfield Bright Yellow Green, #253 Price Realized: \$40

CD 121 Brookfield Dark Yellow Green, #256 Price Realized: \$25

CD 121 California Plum Purple, #287 Price Realized: \$80

CD 121 W.F.G. Fizzy Off Clear, #247 Price Realized: \$90

CD 121 McLaughlin Straw, #288 Price Realized: \$25

CD 121 WFG Dark Delft "Domer", #289 Price Realized: \$110

CD 121 Am Tel Jade Green Milk, #286 Price Realized: \$11

CD 121 Diamond Fizzy Straw, #166 Price Realized: \$35

CD 121 Drunken Engraver, #170 Price Realized: \$30

CD 121 Diamond Royal Purple, **#169** Price Realized: \$50

CD 121 Diamond Purple, #168 Price Realized: \$40

CD 121 W.F.G. Steel Blue, #193 Price Realized: \$60

CD 121 U.S. Tel. Yellow Olive, #192 Price Realized: \$70

CD 121 Brookfield Chair Leg Insulator, #190 Price Realized: \$35

CD 121 California Fizzy Sage Green, #191 Price Realized: \$35

CD 121 Diamond Steel, #167 Price Realized: \$16

CD 121 C&P Tel Bluish w/ Under Pour, #165 Price Realized: \$25

CD 121 Am Tel Tel Ampersand-less, #160 Price Realized: \$60

CD 121 Am Tel Crown Embossed, #159 Price Realized: \$9

CD 121 AT&T Dark Yellow Green, #158 Price Realized: \$50

CD 121 Am Tel Green, #161 Price Realized: \$25

CD 121 Am Tel Fizzy Light Aqua, #162 Price Realized: \$16

CD 121 B.T.C. Gravish Green, #164 Price Realized: \$10

CD 121 Am Tel Minus Ampersand, #163 Price Realized: \$25

CD 121 AT&T Green w/Amber, #157 Price Realized: \$25

CD 121 Agee Purple, #318 Price Realized: \$30

CD 121 No Embossing Purple, #453 Price Realized: \$30

CD 121 & 122 McLaughlin Trio, #58

CD 121 McLaughlin Olive Amber, #93 Price Realized: \$14

CD 121 Unembossed Agee Trio, #322 Price Realized: \$50

CD 121 Agee Gray Purple, #320

CD 121 Agee Trio, #321 Price Realized: \$30

CD 121 Brookfield Jade Green, #252 Price Realized: \$40

CD 121 Brookfield Fizzy Blue Agua w/ Amber, #251 Price Realized: \$30

CD 121 McLaughlin Emerald Green, #92 Price Realized: \$17

CD 121 W.F.G. Light Aqua w/ Amber Splotch, #248 Price Realized: \$65

CD 121 McLaughlin Olive Green, #94 Price Realized: \$14

CD 121 Pleated Skirt Trio, #59 Price Realized: \$65

CD 121 Brookfield Dark Olive Green w/ Heavy Amber, #250 Price Realized: \$30

CD 121 Agee Bright Purple, #319 Price Realized: \$45

CD 121 McLaughlin Bright 7-Up, #454 Price Realized: \$35

CD 121 Am Tel Purple, #55 Price Realized: \$50

CD 121 W.F.G. Gray Blue "Denver Dome", #249 Price Realized: \$65

CD 121 Am Tel Jade Green Milk w/Amber, #54 Price Realized: \$35

CD 121 WGM Light Lavender, #56 Price Realized: \$75

CD 121 McLaughlin Wholesale Lot of Four, #539 Price Realized: \$50

CD 121 WGM Dark Royal Purple, #57 Price Realized: \$55

CD 122 McLaughlin Depression Green, #60 Price Realized: \$60

CD 122 VMR Napoli Light Aqua w/ Amber, #257 Price Realized: \$9

CD 122 McLaughlin Trio, #95 Price Realized: \$40

CD 123 EC&M Light Blue, #470

125, 132 & 133.4 Patent 1871 Quartet, #200 Price Realized: \$45

CD 126 Five Brookfield Blob Tops, #96 Price Realized: \$30

CD 126.3 Brookfield Pair, #194 Price Realized: \$20

CD 126.4 W.E. Mfg. Light Green, #195 Price Realized: \$40

CD 127 Brookfield Light Green, #198 Price Realized: \$70

CD 127.1 Brookfield Straight Side, #197 Price Realized: \$45

CD 145 Am Insulator Light

Blue, **#97** 

Price Realized: \$25

CD 145 Grand Canyon Steel Blue, **#456** Price Realized: **\$85** 

CD 145 California Burgundy, **#98** Price Realized: **\$50** 

CD 145 H.G. CO. Powder Blue, **#99** Price Realized: **\$30** 

CD 145 Unembossed Canadian Straw, **#101** Price Realized: **\$15** 

CD 145 Unembossed Canadian Peach, #100 Price Realized: \$15

CD 145 W.G.M. Pinkish Purple, **#457** Price Realized: **\$90** 

CD 147 Spiral Groove w/ Heavy Amber, **#210** Price Realized: **\$100** 

CD 151 Brookfield Aqua w/ Amber, **#313** Price Realized: **\$10** 

CD 151 H.G. CO. Blot Out Embossing Variety, **#211** Price Realized: **\$5** 

CD 151 H.G. CO. Aqua w/ Fizz to the Extreme, **#103** Price Realized: **\$20** 

CD 152 B in Unlisted Bluish Color, **#212** Price Realized: **\$10** 

CD 152 California Burgundy, **#293** Price Realized: **\$35** 

CD 154 Whitall Tatum Purple, **#215** Price Realized: **\$25** 

CD 154 Lynchburg Olive Green, **#213** Price Realized: **\$75** 

CD 154 Whitall Tatum Light Pink, **#107** Price Realized: **\$10** 

Price Realized: \$13

CD 154 McLaughlin Delft Blue, **#106** Price Realized: **\$25** 

CD 154 Maydwell Pink Tint, **#105** Price Realized: **\$5** 

CD 154 McLaughlin Bluish Pair, **#63** 

CD 154 Dominion Straw, #104
Price Realized: \$15

CD 154 C.T.N. De E. Green, **#260**Price Realized: **\$25** 

CD 154 Dominion Orange Amber, **#348** Price Realized: **\$160** 

CD 154 Fizzy Green Mexican, **#294** Price Realized: **\$30** 

CD 154 Agee Purple, #316
Price Realized: \$45

CD 154 Agee Gray w/ Purple in Dome, **#317** Price Realized: **\$50** 

CD 155 Crimsa Light Straw, **#261** Price Realized: **\$16** 

CD 155 Crisma Clear, #481 Price Realized: \$13

CD 155 RYT Upside Down Bubbly Green, #214

CD 158.9 Boxborough Screw Top Commemorative, **#282** Price Realized: **\$50** 

CD 160 California Smoky Purple, **#295** Price Realized: **\$40** 

CD 160 California Light Olive Green, **#296** Price Realized: **\$40** 

CD 160 Sterling Aqua, #297
Price Realized: \$25

CD 161 California Pair, #64 Price Realized: \$25

Olive Green, #225

Price Realized: \$10

Agua, #351

CD 168 Hemingray Orange Amber, **#299** Price Realized: **\$30** 

CD 257 Hemingray Light Straw, #118

Price Realized: \$30

CD 257 Hemingray Hemi Blue. #80 Price Realized: \$35

CD 257 Hemingray Light Straw. #81