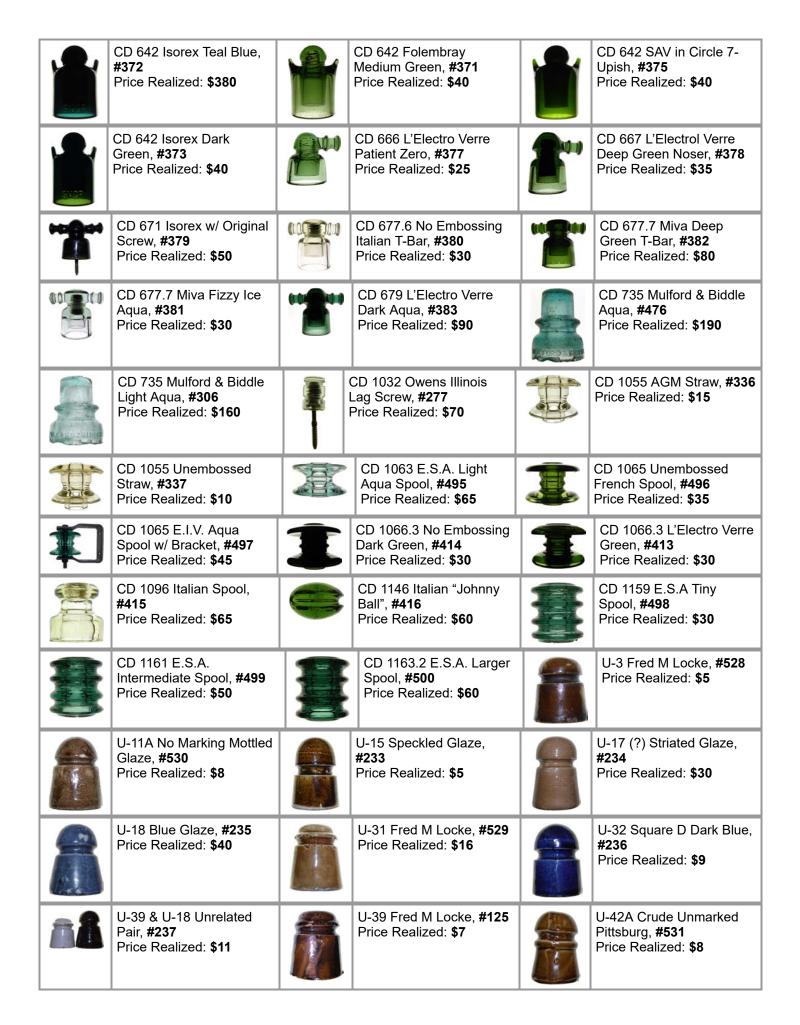

CD 641.2 Isorex Mama, #369

CD 641.2 Isorex EST Mama, #370 Price Realized: \$65

CD 642 M over V in Circle Dark Green, #374 Price Realized: \$40

CD 642 Isorex Olive Green, #376 Price Realized: \$30

U-386 Unmarked Helmet,

Price Realized: \$5

#135

Helmet, #137

Price Realized: \$5

U-388 Thomas Helmet,

Price Realized: \$10

#136

Wholesale Lot of Four Porcelain Signals, #536