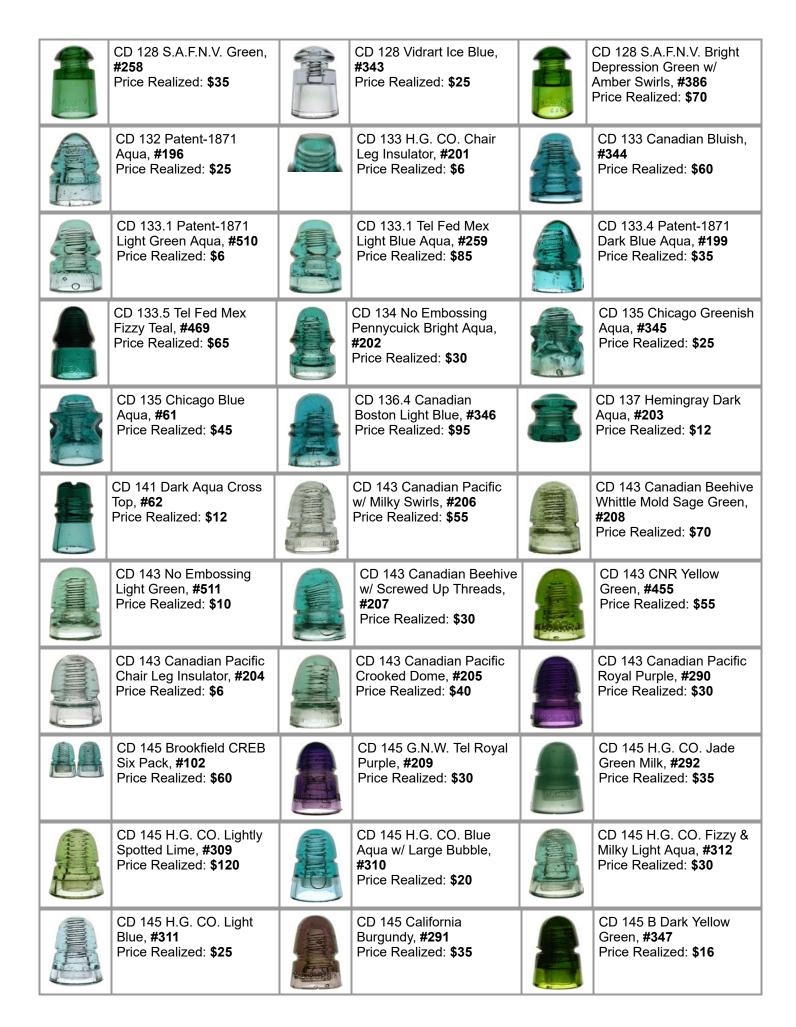

CD 123 EC&M Light Blue, #470

125, 132 & 133.4 Patent 1871 Quartet, #200 Price Realized: \$45

CD 126 Five Brookfield Blob Tops, #96 Price Realized: \$30

CD 126.3 Brookfield Pair, #194 Price Realized: \$20