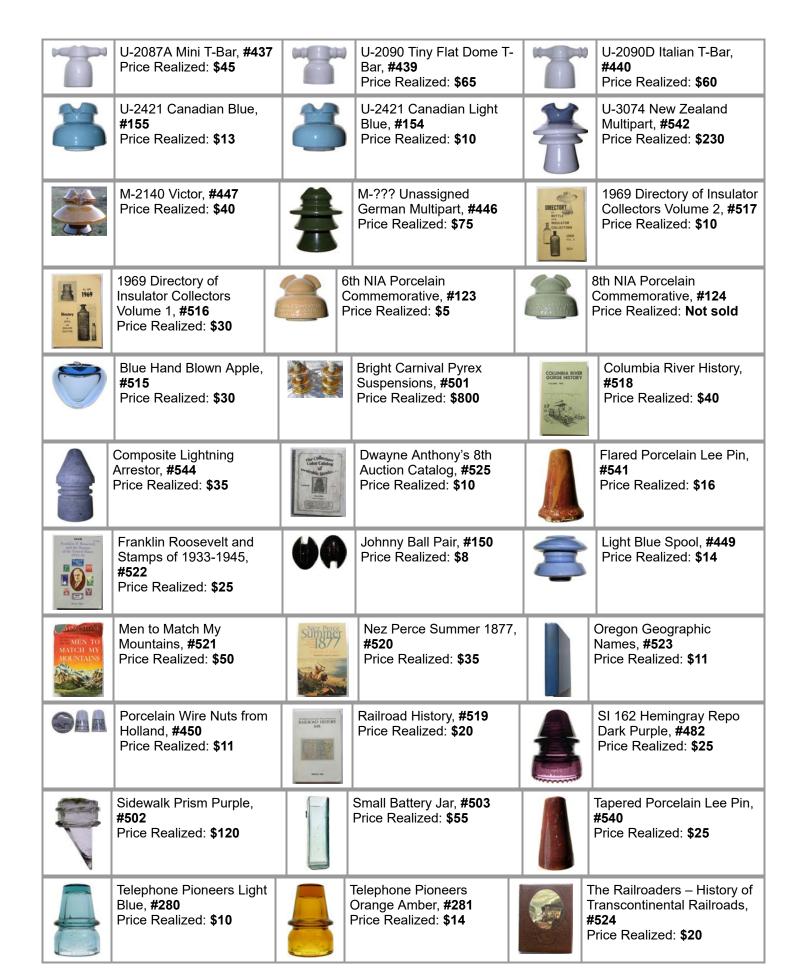

CD 123 EC&M Light Blue, #470

125, 132 & 133.4 Patent 1871 Quartet, #200 Price Realized: \$45

CD 126 Five Brookfield Blob Tops, #96 Price Realized: \$30

CD 126.3 Brookfield Pair, #194 Price Realized: \$20

CD 126.4 W.E. Mfg. Light Green, #195 Price Realized: \$40

CD 127 Brookfield Light Green, #198 Price Realized: \$70

CD 127.1 Brookfield Straight Side, #197 Price Realized: \$45

CD 145 Am Insulator Light

Blue, **#97** 

Price Realized: \$25

CD 145 Grand Canyon Steel Blue, **#456** Price Realized: **\$85** 

CD 145 California Burgundy, **#98** Price Realized: **\$50** 

CD 145 H.G. CO. Powder Blue, **#99** Price Realized: **\$30** 

CD 145 Unembossed Canadian Straw, **#101** Price Realized: **\$15** 

CD 145 Unembossed Canadian Peach, #100 Price Realized: \$15

CD 145 W.G.M. Pinkish Purple, **#457** Price Realized: **\$90** 

CD 147 Spiral Groove w/ Heavy Amber, **#210** Price Realized: **\$100** 

CD 151 Brookfield Aqua w/ Amber, **#313** Price Realized: **\$10** 

CD 151 H.G. CO. Blot Out Embossing Variety, **#211** Price Realized: **\$5** 

CD 151 H.G. CO. Aqua w/ Fizz to the Extreme, **#103** Price Realized: **\$20** 

CD 152 B in Unlisted Bluish Color, **#212** Price Realized: **\$10** 

CD 152 California Burgundy, **#293** Price Realized: **\$35** 

CD 154 Whitall Tatum Purple, **#215** Price Realized: **\$25** 

CD 154 Lynchburg Olive Green, **#213** Price Realized: **\$75** 

CD 154 Whitall Tatum Light Pink, **#107** Price Realized: **\$10** 

Price Realized: \$13

CD 154 McLaughlin Delft Blue, **#106** Price Realized: **\$25** 

CD 154 Maydwell Pink Tint, **#105** Price Realized: **\$5** 

CD 154 McLaughlin Bluish Pair, **#63** 

CD 154 Dominion Straw, #104
Price Realized: \$15

CD 154 C.T.N. De E. Green, **#260**Price Realized: **\$25** 

CD 154 Dominion Orange Amber, **#348** Price Realized: **\$160** 

CD 154 Fizzy Green Mexican, **#294** Price Realized: **\$30** 

CD 154 Agee Purple, #316
Price Realized: \$45

CD 154 Agee Gray w/ Purple in Dome, **#317** Price Realized: **\$50** 

CD 155 Crimsa Light Straw, **#261** Price Realized: **\$16** 

CD 155 Crisma Clear, #481 Price Realized: \$13

CD 155 RYT Upside Down Bubbly Green, #214

CD 158.9 Boxborough Screw Top Commemorative, **#282** Price Realized: **\$50** 

CD 160 California Smoky Purple, **#295** Price Realized: **\$40** 

CD 160 California Light Olive Green, **#296** Price Realized: **\$40** 

CD 160 Sterling Aqua, #297
Price Realized: \$25

CD 161 California Pair, #64 Price Realized: \$25

Olive Green, #225

Price Realized: \$10

Agua, #351

CD 168 Hemingray Orange Amber, **#299** Price Realized: **\$30** 

CD 257 Hemingray Light Straw, #118

Price Realized: \$30

CD 257 Hemingray Hemi Blue. #80 Price Realized: \$35

CD 257 Hemingray Light Straw. #81

CD 552.4 Isorex Olive Green, #485 Price Realized: \$30

CD 541.5 Russian Milk Glass Insulator, #404 Price Realized: \$210

CD 563.3 Hungarian Insulator in Light Straw, #405 Price Realized: \$220

CD 565.1 (Russia) Cobalt Blue, #121 Price Realized: \$25

CD 566.1 J. Stolle Aqua, #486 Price Realized: \$30

CD 566.5 J. Stolle Light Aqua, #487 Price Realized: \$65

CD 568.8 Imperial Russia Depression Glass Green, #488 Price Realized: \$95

CD 569.2 Hemah (Russia) Cobalt Blue, #120 Price Realized: \$30

CD 569.2 Hemah Indigo, #407 Price Realized: \$75

CD 569.2 Hemah Dark Purple, #406 Price Realized: \$12

CD 569.2 Hemah (Russia) Concord Grape Purple, #276 Price Realized: \$5

CD 570.5 Russian Peasant, #359 Price Realized: \$8

CD 571.8 Russian in Windex Blue, #408 Price Realized: \$65

CD 578.2 Romanian Light Aqua, #410 Price Realized: \$130

CD 578.2 Romanian Extra Virgin, #409 Price Realized: \$80

CD 578.7 NIT / ROGOW Blue Aqua, #412 Price Realized: \$65

CD 578.7 JSN Light Green, #411 Price Realized: \$45

CD 590 AGM Dark Orange Amber, #335 Price Realized: \$50

CD 590 AGM Greenish Straw, #334 Price Realized: \$25

CD 601.2 Miva Fizzy Straw, #362 Price Realized: \$25

CD 601.2 Folembray Olive Green, #490 Price Realized: \$6

CD 605 Vegla Light Straw, #491 Price Realized: \$85

CD 606 Unembossed German Ice Aqua, #492 Price Realized: \$19

CD 610 Fidenza (Italy) Pink, **#122** Price Realized: \$25

CD 610 Folembray Green, #494

CD 610 Isorex Dark Olive, #493

Price Realized: \$25

CD 640 M / V in Circle Dark Green, #365 Price Realized: \$50

CD 640 Folembray Medium Green, #364 Price Realized: \$45

Price Realized: \$40

CD 640 No Embossing Light Olive Amber, #363 Price Realized: \$310

CD 640 M / V in Circle Dark 7-Up Green, #366 Price Realized: \$40

CD 640 No Embossing Mold Variant, #367 Price Realized: \$30

CD 640 Isorex Dark Olive Green, #368 Price Realized: \$45

CD 641.2 Isorex Mama, #369

CD 641.2 Isorex EST Mama, #370 Price Realized: \$65

CD 642 M over V in Circle Dark Green, #374 Price Realized: \$40

CD 642 Isorex Olive Green, #376 Price Realized: \$30

U-386 Unmarked Helmet,