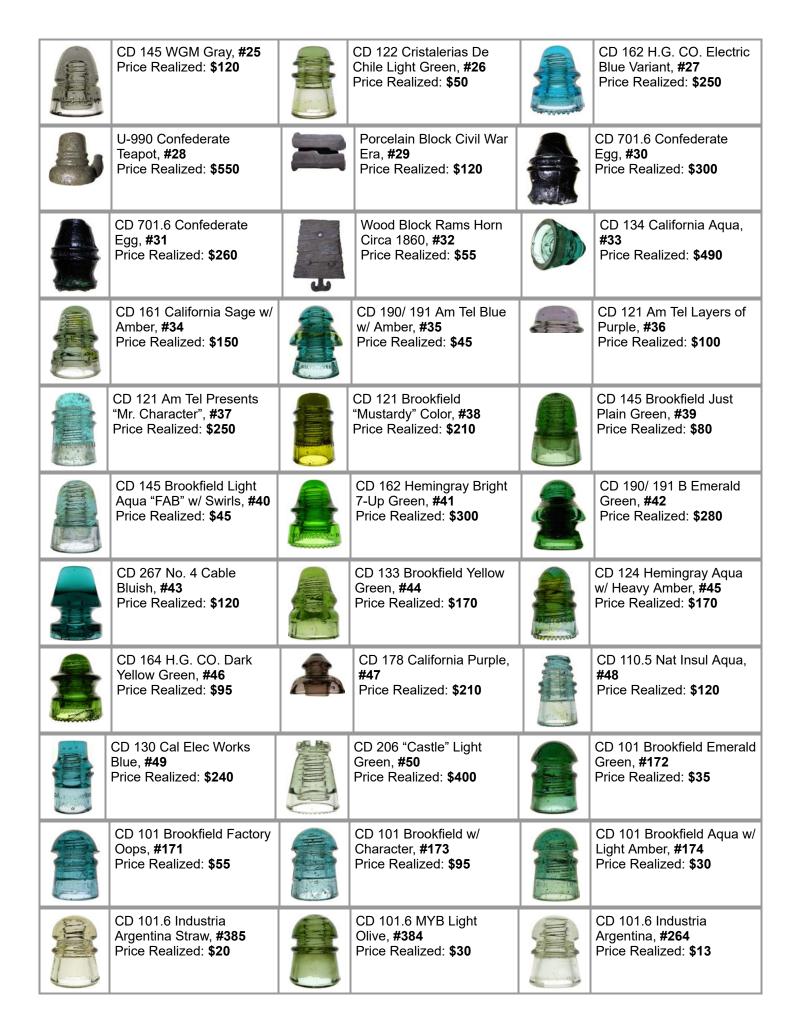

Premium Set of Cochrane Bells, **#1** 

Price Realized: \$3,000

CD 121 Am Tel & Tel Aqua w/ Dark Amber Swirls, #2 Price Realized: \$1,200

CD 139.9 McLaughlin USLD PEAKED DOME, **#3** Price Realized: **\$975** 

CD 723 "Dot-Dash" Wade w/ Display Stand, #4 Price Realized: \$675

CD 125 W.U. Yellow Olive Green, **#5** Price Realized: **\$625** 

CD 126 Brookfield / Cauvet Vivid Yellow Olive, #6 Price Realized: \$2,950

CD 145 American Yellow Olive Green, **#7** Price Realized: **\$1,350** 

CD 288 Locke Aqua, **#8** Price Realized: **\$310** 

CD 326 Screaming Orange

CD 162 H.G. CO. Tangerine Orange Glower, #10

Price Realized: \$230

CD 106 Hemingray Dark Purple & Clear Two Tone, #11

Price Realized: **\$230** 

CD 106 PSSA Mexican

Helix, **#12** 

Price Realized: \$35

CD 121 Dark Green Pleated Skirt, **#13** Price Realized: **\$500** 

CD 194/ 195 Hemingray Purple Tramp, **#14** Price Realized: **\$290** 

CD 571.8 No Embossing Xanthic Yellow, **#15** Price Realized: **\$440** 

CD 545 VA Purple, **#16** Price Realized: **\$40** 

CD 542 Purple STAR SF, #17

Price Realized: \$70

CD 640 Moroccan "Boy" in

Straw, **#18** 

Price Realized: \$340

CD 665 Folembray "Noser", **#19** Price Realized: **\$80** 

677.3A Fidenza T-Bar, **#20** 

Price Realized: \$45

CD 502 SAFNV Olive Green, **#21** 

CD 535 Sediver Bright Depression Green, #22 Price Realized: \$70

CD 344.2 Australian Copper Top, **#23** Price Realized: **\$575** 

CD 317 Chambers "Candle Stick", **#24** Price Realized: **\$420** 

CD 106.3 Duquesne Pair,

Price Realized: \$20

#185

CD 112 New Eng Tel Aqua, #452 Price Realized: \$130