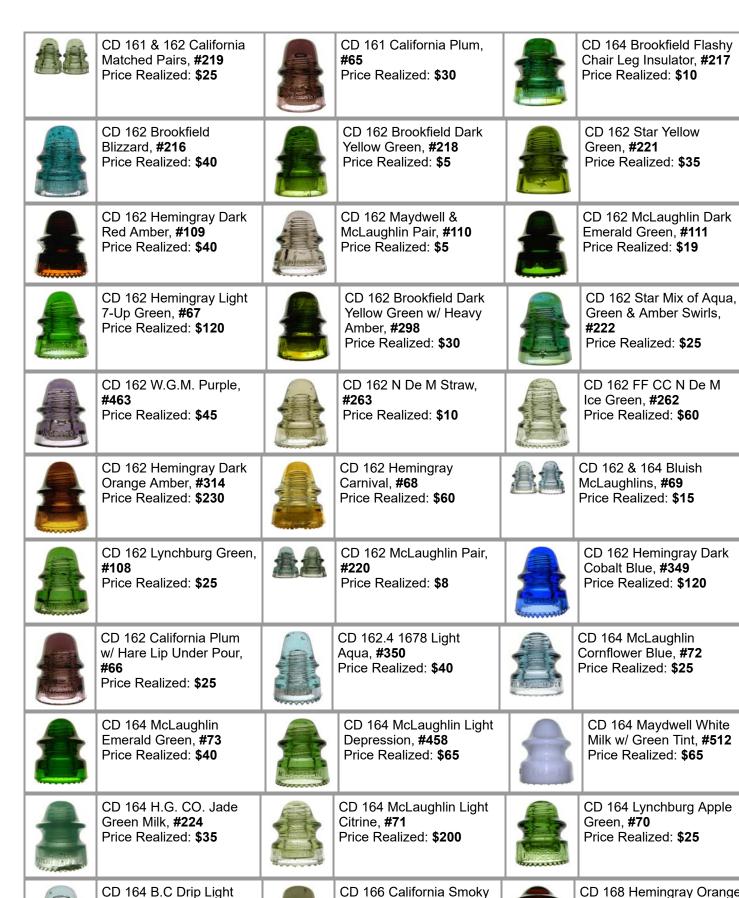

CD 160 California Light Olive Green, **#296** Price Realized: **\$40** 

CD 160 Sterling Aqua, #297
Price Realized: \$25

CD 161 California Pair, #64 Price Realized: \$25

Olive Green, #225

Price Realized: \$10

Agua, #351

CD 168 Hemingray Orange Amber, **#299** Price Realized: **\$30** 

CD 257 Hemingray Light Straw, #118

Price Realized: \$30

CD 257 Hemingray Hemi Blue. #80 Price Realized: \$35

CD 257 Hemingray Light Straw. #81