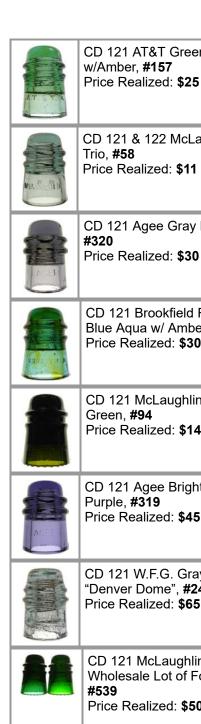

CD 121 AT&T Green w/Amber, #157 Price Realized: \$25

CD 121 Agee Purple, #318 Price Realized: \$30

CD 121 No Embossing Purple, #453 Price Realized: \$30

CD 121 & 122 McLaughlin Trio, #58

CD 121 McLaughlin Olive Amber, #93 Price Realized: \$14

CD 121 Unembossed Agee Trio, #322 Price Realized: \$50

CD 121 Agee Gray Purple, #320

CD 121 Agee Trio, #321 Price Realized: \$30

CD 121 Brookfield Jade Green, #252 Price Realized: \$40

CD 121 Brookfield Fizzy Blue Agua w/ Amber, #251 Price Realized: \$30

CD 121 McLaughlin Emerald Green, #92 Price Realized: \$17

CD 121 W.F.G. Light Aqua w/ Amber Splotch, #248 Price Realized: \$65

CD 121 McLaughlin Olive Green, #94 Price Realized: \$14

CD 121 Pleated Skirt Trio, #59 Price Realized: \$65

CD 121 Brookfield Dark Olive Green w/ Heavy Amber, #250 Price Realized: \$30

CD 121 Agee Bright Purple, #319 Price Realized: \$45

CD 121 McLaughlin Bright 7-Up, #454 Price Realized: \$35

CD 121 Am Tel Purple, #55 Price Realized: \$50

CD 121 W.F.G. Gray Blue "Denver Dome", #249 Price Realized: \$65

CD 121 Am Tel Jade Green Milk w/Amber, #54 Price Realized: \$35

CD 121 WGM Light Lavender, #56 Price Realized: \$75

CD 121 McLaughlin Wholesale Lot of Four, #539 Price Realized: \$50